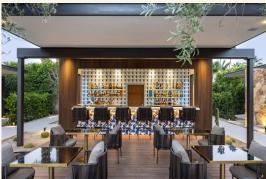

The 24 modern bungalows, meticulously appointed and crafted with exquisite detail, are available for rent, promising the epitome of luxury for your special occasion.

 $SO \cdot PA$ 

SO-PA presents a distinctive alfresco dining affair, characterized by its dramatic, refined, and intimate ambiance. Nestled beneath velvet Mesquite trees adorned with fire pits and fountains, it offers a unique visual setting. The space is versatile, accommodating up to 66 seated guests or easily transitioning into a relaxed environment for cocktails, appetizers, and entertainment.

A centerpiece of the space is the 26-foot live edge walnut communal table, perfect for parties of up to 20 guests.