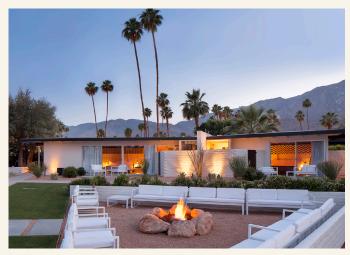

Accommodating up to 26 guests, it's an ideal venue for a wide variety of needs, be it a luxurious stay, or as a private space for events, weddings and entertainment group travel.

The Hermann Bungalows provide an indulgent retreat, allowing you to relax and escape the demands of everyday life fully. Set around an infinity splash pool and featuring a private outdoor bar, it offers breathtaking mountain vistas without obstruction. This secluded area of the resort is perfect for intimate luxury weddings or celebrations, where guests can unwind, connect, and revel in the present moment.

The 24 modern bungalows, meticulously appointed and crafted with exquisite detail, are available for rent, promising the epitome of luxury for your special occasion.

 $SO \cdot PA$ 

SO-PA presents a distinctive alfresco dining affair, characterized by its dramatic, refined, and intimate ambiance. Nestled beneath velvet Mesquite trees adorned with fire pits and fountains, it offers a unique visual setting. The space is versatile, accommodating up to 66 seated guests or easily transitioning into a relaxed environment for cocktails, appetizers, and entertainment.