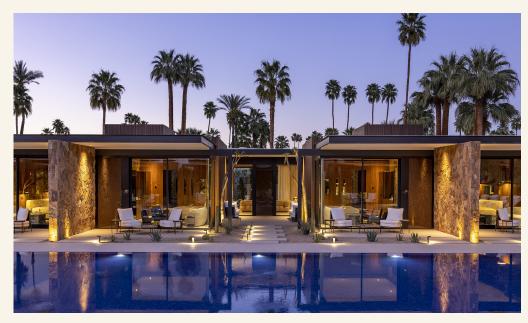

Moments Made Personal.

orizon

A tranquil desert oasis with majestic mountain views, L'Horizon encompasses three very private acres and continues its illustrious story with 25 upscale bungalows.

Accommodations are adorned with private patios, rainfall showers, outdoor showers, marble sinks, Le Labo bath amenities, Frette linens and a mix of bespoke and high-end vintage furniture.