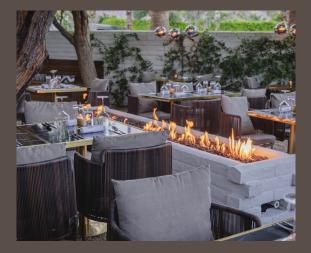

The 24 modern bungalows, meticulously appointed and crafted with exquisite detail, are available for rent, promising the epitome of luxury for your special occasion.

 $SO \cdot PA$ 

SO-PA presents a distinctive alfresco dining affair, characterized by its dramatic, refined, and intimate ambiance. Nestled beneath velvet Mesquite trees adorned with fire pits and fountains, it offers a unique visual setting. The space is versatile, accommodating up to 66 seated guests or easily transitioning into a relaxed environment for cocktails, appetizers, and entertainment.