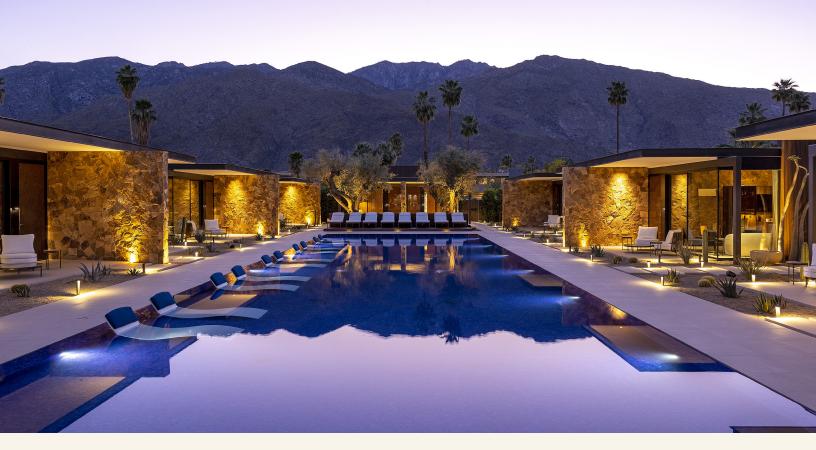

Accommodating up to 26 guests, it's an ideal venue for a wide variety of needs, be it a luxurious stay, or as a private space for events, weddings and entertainment group travel.

The Hermann Bungalows provide an indulgent retreat, allowing you to relax and escape the demands of everyday life fully. Set around an infinity splash pool and featuring a private outdoor bar, it offers breathtaking mountain vistas without obstruction. This secluded area of the resort is perfect for intimate luxury weddings or celebrations, where guests can unwind, connect, and revel in the present moment.

The 24 modern bungalows, meticulously appointed and crafted with exquisite detail, are available for rent, promising the epitome of luxury for your special occasion.

 $SO \cdot PA$ 

SO-PA presents a distinctive alfresco dining affair, characterized by its dramatic, refined, and intimate ambiance. Nestled beneath velvet Mesquite trees adorned with fire pits and fountains, it offers a unique visual setting. The space is versatile, accommodating up to 66 seated guests or easily transitioning into a relaxed environment for cocktails, appetizers, and entertainment.