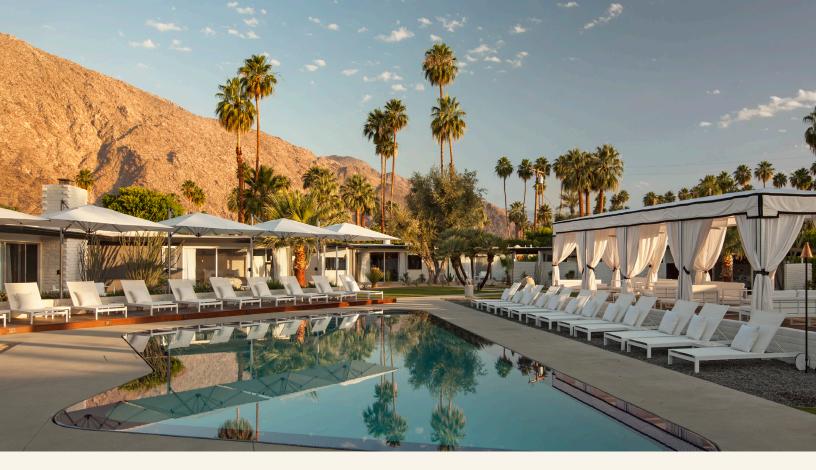

Moments Made Personal.

orizon

A tranquil desert oasis with majestic mountain views, L'Horizon encompasses three very private acres and continues its illustrious story with 25 upscale bungalows.

Accommodations are adorned with private patios, rainfall showers, outdoor showers, marble sinks, Le Labo bath amenities, Frette linens and a mix of bespoke and high-end vintage furniture.

## The Spa

Combining the stunning mountain views with L'Horizon's mid-century heritage, The Spa is a blend of relaxed elegance, with its white canvas cabanas, serene indoor-outdoor setting and private outdoor showers.